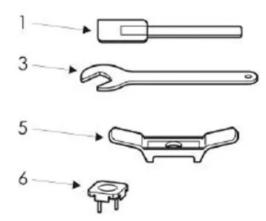

## VCM 40 & 44 A/1 0EM TOOLS

|     | DESCRIPTION                                                                                                    | FACTORY # | ALT P/N# |
|-----|----------------------------------------------------------------------------------------------------------------|-----------|----------|
| 1.) | LARGE SPATULA<br>Used to assist with scraping<br>product from inside of the bowl                               | 3H6000-02 | 2234     |
| 2.) | <b>OPEN END SPANNER WRENCH</b><br>Tool to remove and assemble the<br>knife shaft assembly                      | 3H6002-02 | 0238     |
| 3.) | WRENCH FOR BOWL SEAL<br>Tool to remove and replace the<br>bowl seal assembly                                   | 3G6015-02 | 0182     |
| 4.) | Knife Shaft Holding Cap<br>Stainless Steel holding cap<br>inserts at top of knife shaft to<br>keep it in place | 6468SS    | 6468SS   |